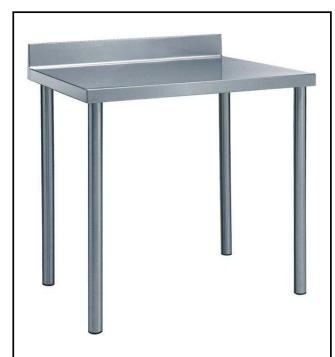

# Premium Preparation 1000 mm Work Table with Upstand

| ITEM #  |  |
|---------|--|
| MODEL # |  |
| MODEL # |  |
| NAME #  |  |
| SIS #   |  |
| AIA#    |  |

133054 (TG1010EN)

Work Table with 100mm upstand, 1000mm

#### Item No.

The 50mm high worktop in 304 AISI stainless steel, 1,5mm in thickness, has anti-drip edges and welded corners. Under-top reinforcement bars in 304 AISI stainless steel. Integral rear upstand, h=100mm, with 10mm radius. Round section legs and feet in 304 AISI stainless steel, 50mm in diameter. Height-adjustable feet (+0-50mm).

#### Construction

- 100 mm upstand with 10 mm radioused corner and 13 mm deep, designed to be used against a wall.
- Worktop with 50 mm high profile, in s/s Scotch Brite finishing, 15/10 in thickness with anti-drip edges and welded corners.
- Round section legs with feet in 304 AISI stainless steel, 50 mm in diameter, adjustable in height by +0/-40 mm.
- Delivered in knock-down package.
- Wide range of taps are available to suit every need.
- Heavy duty construction entirely in AISI 304 stainless steel to offer maximum durability.