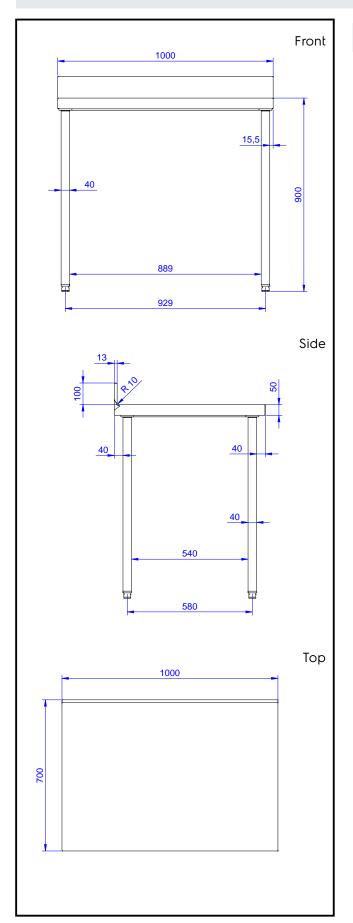

## **Key Information:**

External dimensions, Width: 133054 (TG1010EN) 1000 mm External dimensions, Depth: 700 mm External dimensions, Height: 900 mm Upstand Dimensions, Height: 100 mm **Upstand Dimensions, Depth:** 13 mm Upstand Dimensions, Radius: R=10 Worktop thickness: 50 mm Net weight: 35 kg Drawer combinations - No. 2 400 mm drawers